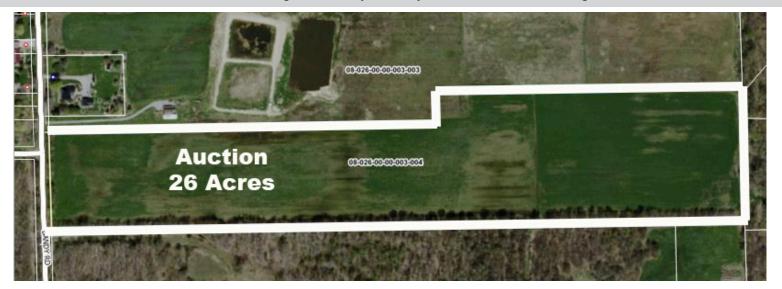

## 26+ Acre Farm Land

DEERFIELD TWP. - PORTAGE CO.

ABSOLUTE AUCTION, good tract of farm land sells to the highest bidder on location:

433 Bandy Rd., North Benton, OH 44449

**Directions:** Take Rt. 14 SE of Deerfield to Johnson Rd. and south to Wagner Rd. and west to Bandy – or – Rt. 225 north of Alliance to Lowe Rd. and right all the way to Bandy and left. Watch for KIKO signs.

26.14 acres – 370' frontage – lays nice – presently in hay - sells as a unit – maps at site or visit us on the web.

**TERMS ON REAL ESTATE:** 10% down auction day, balance due at closing. A 10% buyer's premium will be added to the highest bid to establish the purchase price, which goes to the seller. Any desired inspections must be made prior to bidding. All information contained herein was derived from sources believed to be correct. Information is believed to be accurate but not guaranteed.